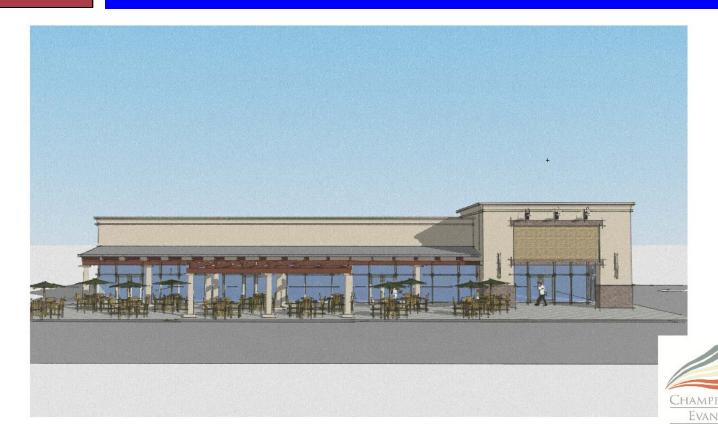

## COUNTRY CLUB PLAZA - CORNER DEVELOPMENT

COUNTRY CLUB PLAZA - CORNER DEVELOPMENT

Lake Charles is the fastest growing area in Louisiana with \$60 Billion in Capital Investments creating 50,000 new jobs in our immediate area. Country Club Plaza is the premier location in Lake Charles located at the intersection of Nelson Road and McNeese Street, the major arteries serving the most prominent growth corridor of our town. This development is perfect for any food/retail establishment requiring high visibility, high traffic counts, ample parking, easy ingress and egress together with the highest average household incomes in Southwest Louisiana.