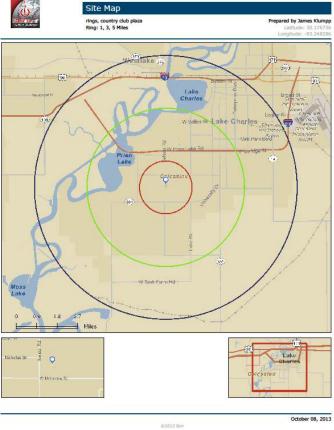

## **2013 DEMOGRAPHICS**

### **POPULATION ESTIMATE**

1 mile 9,208

3 miles 44,317

5 miles 79,376

## **AVERAGE HOUSHOLD INCOME**

1 mile \$88,247

3 miles \$71,800

5 miles \$62,718

#### **TRAFFIC COUNT**

Nelson Road at Cappy Drive

24,464 vpd (2010)