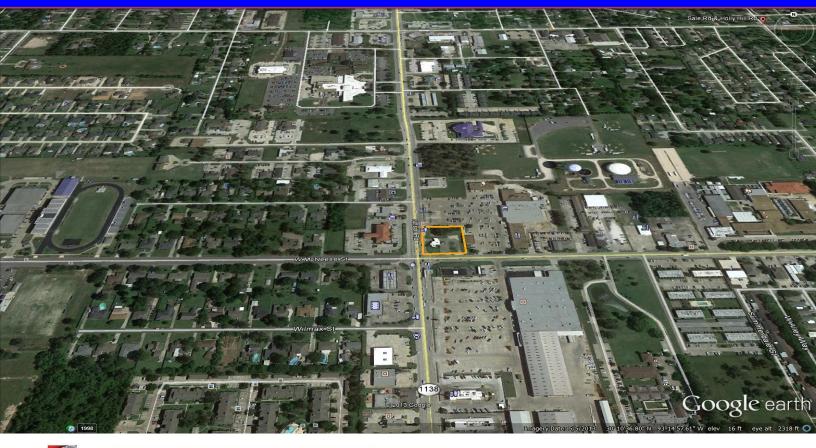

## **Country Club Plaza Expansion**

NE Corner of McNeese Street and Nelson Road Lake Charles, LA 70605

## COUNTRY CLUB PLAZA - CORNER DEVELOPMENT

COUNTRY CLUB PLAZA - CORNER DEVELOPMENT

Lake Charles is the fastest growing area in Louisiana with \$60 Billion in Capital Investments creating 50,000 new jobs in our immediate area. Country Club Plaza is the premier location in Lake Charles located at the intersection of Nelson Road and McNeese Street, the major arteries serving the most prominent growth corridor of our town. This development is perfect for any food/retail establishment requiring high visibility, high traffic counts, ample parking, easy ingress and egress together with the highest average household incomes in Southwest Louisiana.