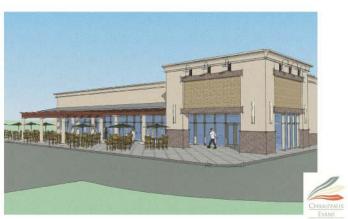

## COUNTRY CLUB PLAZA - CORNER DEVELOPMENT

COUNTRY CLUB PLAZA - CORNER DEVELOPMENT

Lake Charles is the fastest growing area in Louisiana with \$60 Billion in Capital Investments creating 50,000 new jobs in our immediate area. Country Club Plaza is the premier location in Lake Charles located at the intersection of Nelson Road and McNeese Street, the major arteries serving the most prominent growth corridor of our town. This development is perfect for any food/retail establishment requiring high visibility, high traffic counts, ample parking, easy ingress and egress together with the highest average household incomes in Southwest Louisiana.