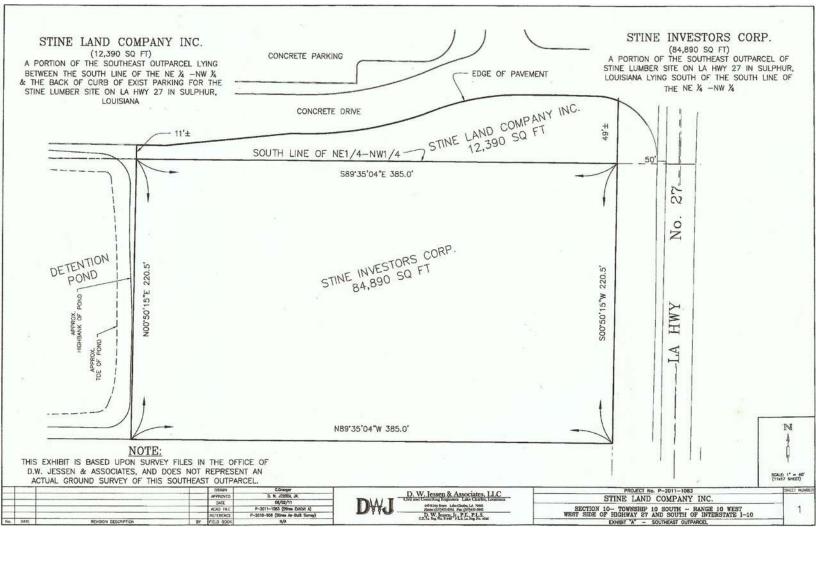

## **Property Features**

- Approximately 2.23 acres
- 269.5' Frontage on Ruth Street
- City of Sulphur Zoning- Business
- Elevations 11' 13'

For Sale \$1,167,400.00

127 W. Broad Street Ste. 710 Lake Charles, LA, 70601