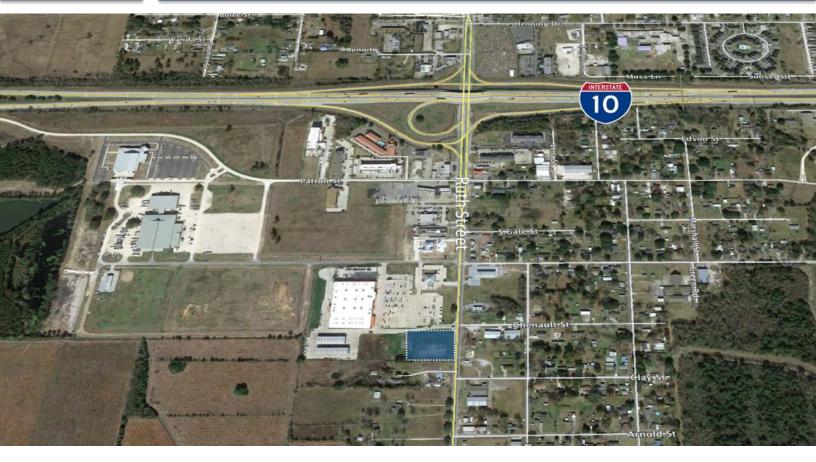

## Stine Outparcel

3004 Ruth Street Sulphur, LA 70663

O. 337.433.0511

F. 337.439.4021

For More Information

J. Hardtner Klumpp 337.263.2397 hklumpp@InvestorsGroupLA.com

Located just 1,500 feet from Interstate 10, this Stine Outparcel is a fantastic location on a major North- South artery of Sulphur, LA. This site is suitable for franchise food outlets, convenience stores, and any other business which requires high traffic and high visibility. This location will continue to improve as nearby LNG facilities plan to spend an estimated \$98 Billion Dollars on major expansion.