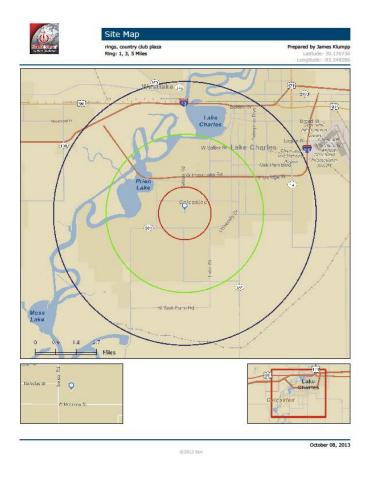

## **2015 DEMOGRAPHICS**

### **POPULATION ESTIMATE**

1 mile 9,506

3 miles 45,177

5 miles 79,274

### **AVERAGE HOUSHOLD INCOME**

1 mile \$106,613

3 miles \$83,106

5 miles \$69,477