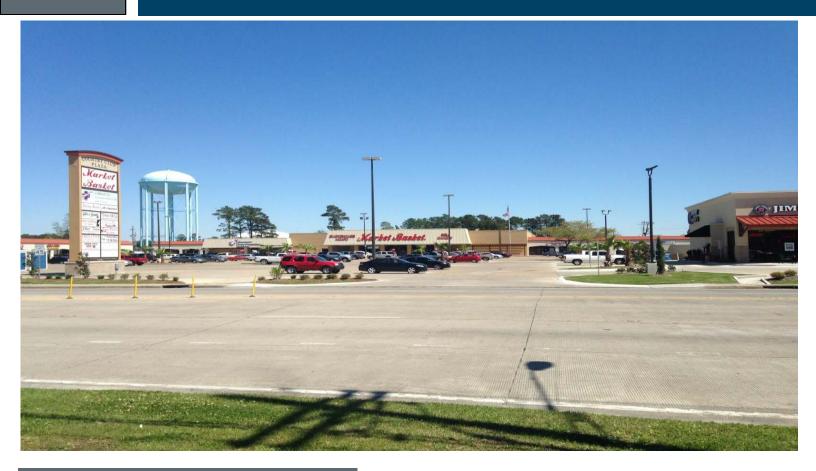

# Country Club Plaza Shopping Center

4443 & 4451 Nelson Road, Lake Charles, LA 70605 Neighborhood Shopping Center

#### **Property Highlights Include:**

- 72,887 Total Square Feet
- 97% Occupied
- Multiple Ingress/Egress points on Nelson Road and McNeese Street
- Anchored by Market Basket Grocery Store
- Traffic Light Intersection
- Great Visibility

This neighborhood shopping center is perfect for any food/retail establishment requiring high visibility, high traffic counts, ample parking, easy ingress and egress together with the highest average household incomes in Southwest Louisiana.