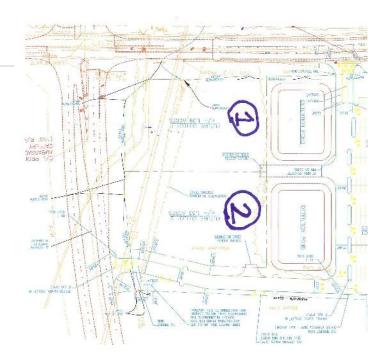

# 6501 Ambassador Caffery Parkway Broussard, LA 70518

Property Type: Retail-commercial for sale

Out Parcel 1: 1.39 acres
Out Parcel 2: 1.33 acres
Price: \$19 PSF
Nearest MSA: Lafayette
Parish: Lafayette
Property Status: Vacant Land

# **Property Overview**

This prime Stine corner out parcel is located at the intersection of Ambassador Caffery Parkway and Youngsville Highway, both streets serving as major thoroughfares for the Lafayette/ Youngsville area. This site is suitable for franchise food outlets, convenience stores, banking facilities, and any other business which requires high traffic and visibility. The Lafayette Economic Development Authority has deemed this area as the major growth corridor in the Acadiana region. Contact Agent for more information.