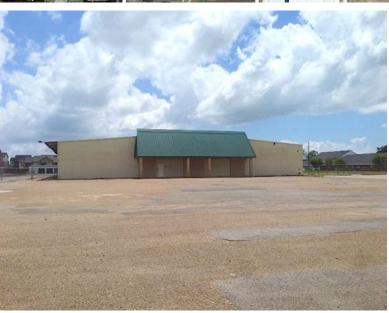

## 31,500 Square Feet

1313 Country Club Road, Lake Charles, LA 70605

For Lease

Contact agent for more details

127 W. Broad Street Ste. 710 Lake Charles, LA, 70601

O. 337.433.0511

F. 337.439.4021

For More Information

**Blake Soto** 337.764.6556 bsoto@InvestorsGroupLA.com

Located in South Lake Charles, this 32,000 Square Foot building on 4 acres boasts incredible potential. Proximity to the Trunkline, Magnolia and G2X projects, the several area schools and Mixed Use Zoning- the facility could be a family entertainment venue, exercise facility, office an engineering or construction firm... The location will continue to improve as the area grows to support SWLA's estimated \$98 Billion Dollars of major expansion.