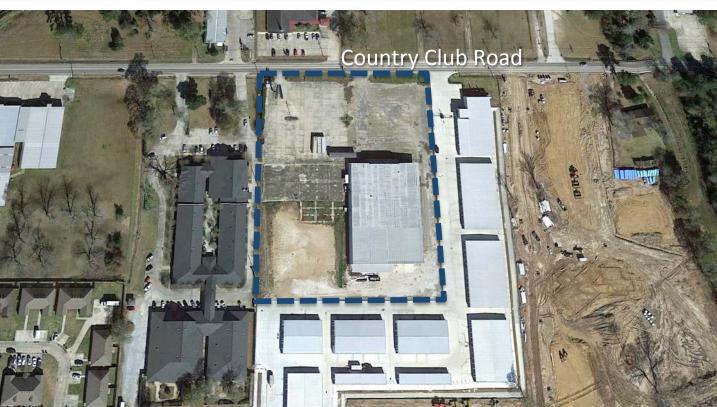

## 31,500 Square Feet

1313 Country Club Road, Lake Charles, LA 70605

## Property Features

- +/- 31,500 square feet
- 410' Frontage on Country Club Road
- 4 acre site
- Lake Charles Zoning- Mixed Use
- 200+ car parking
- New Electrical System
- Sprinkler Systems
- 22' Eave Height
- Fenced Perimeter

For Lease

Contact agent for more details

127 W. Broad Street Ste. 710 Lake Charles, LA, 70601

O. 337.433.0511

F. 337.439.4021

For More Information

**Blake Soto** 337.764.6556 bsoto@InvestorsGroupLA.com

Located in South Lake Charles, this 32,000 Square Foot building on 4 acres boasts incredible potential. Proximity to the Trunkline, Magnolia and G2X projects, the several area schools and Mixed Use Zoning- the facility could be a family entertainment venue, exercise facility, office an engineering or construction firm... The location will continue to improve as the area grows to support SWLA's estimated \$98 Billion Dollars of major expansion.